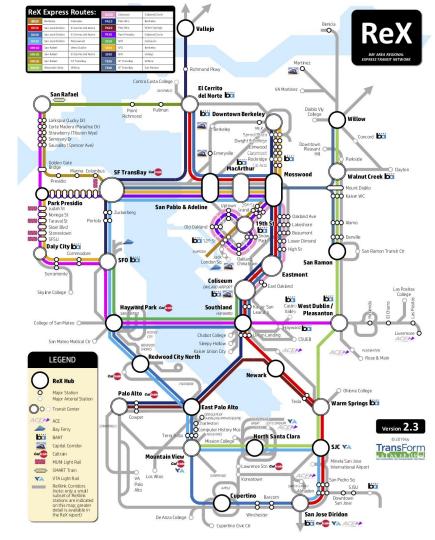

## Nov. 20th - WNAC Meeting - ReX

- Discussion of proposed Bay Area wide super transit network presented by the group who came up with the idea
- Featuring VTA Chair Teresa O'Neill
- Cypress Community Center, 6:00-8:30
- Free pizza and cannolis